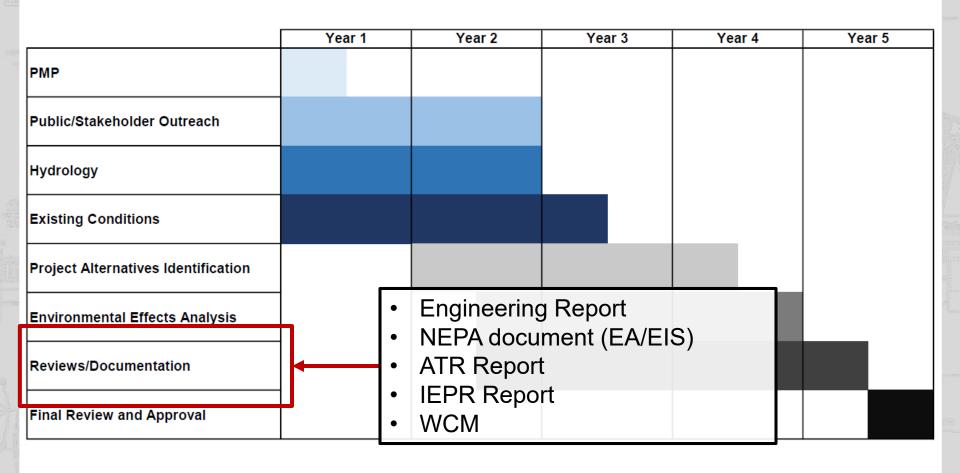

|                                     | Year 1 | Year 2 | Year 3 | Year 4 | Year 5 |
|-------------------------------------|--------|--------|--------|--------|--------|
| РМР                                 |        |        |        |        |        |
| Public/Stakeholder Outreach         |        |        |        |        |        |
| Hydrology                           |        |        |        |        |        |
| Existing Conditions                 |        |        |        |        |        |
| Project Alternatives Identification |        |        |        |        |        |
| Environmental Effects Analysis      |        |        |        |        |        |
| Reviews/Documentation               |        |        |        |        |        |
| Final Review and Approval           |        |        |        |        |        |