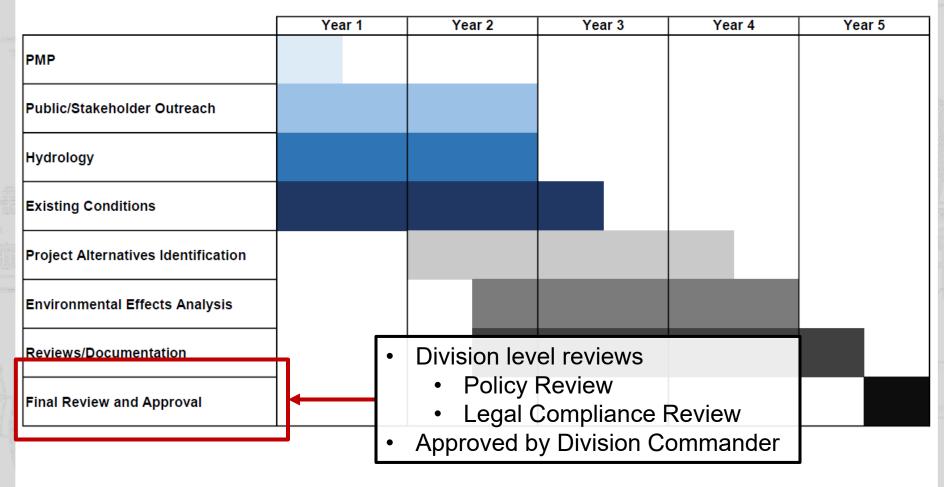

|                                     | Year 1 | Year 2 | Year 3 | Year 4 | Year 5 |
|-------------------------------------|--------|--------|--------|--------|--------|
| РМР                                 |        |        |        |        |        |
| Public/Stakeholder Outreach         |        |        |        |        |        |
| Hydrology                           |        |        |        |        |        |
| Existing Conditions                 |        |        |        |        |        |
| Project Alternatives Identification |        |        |        |        |        |
| Environmental Effects Analysis      |        |        |        |        |        |
| Reviews/Documentation               |        |        |        |        |        |
| Final Review and Approval           |        |        |        |        |        |